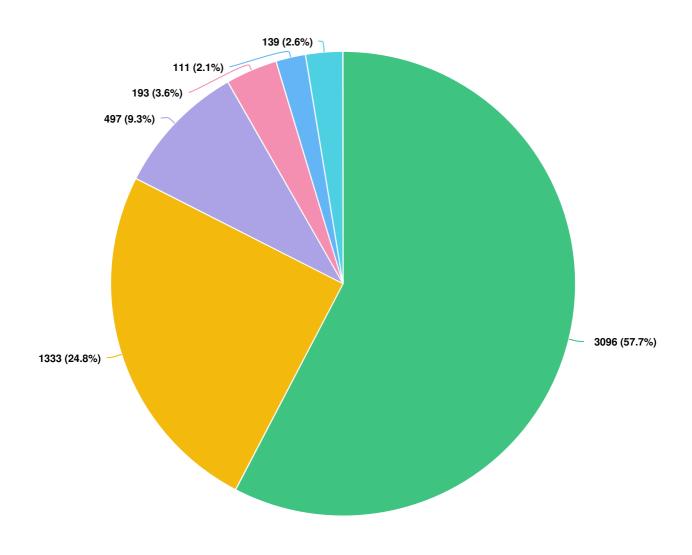

#### Which Recycling Centre(s) do you normally visit? Please select all that apply.

Mandatory Question (7346 response(s))

Question type: Checkbox Question