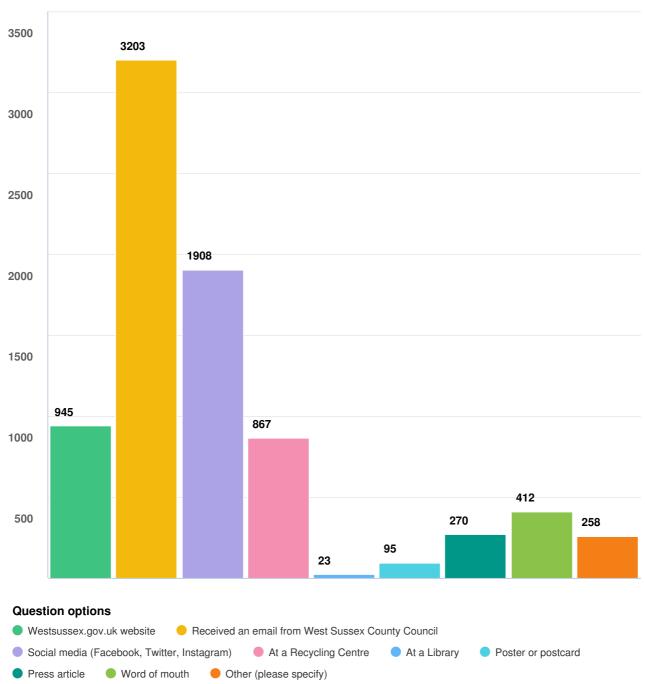

## Consultation survey

How did you hear about this consultation? Select all that apply.

()

Mandatory Question (7374 response(s))

Question type: Checkbox Question