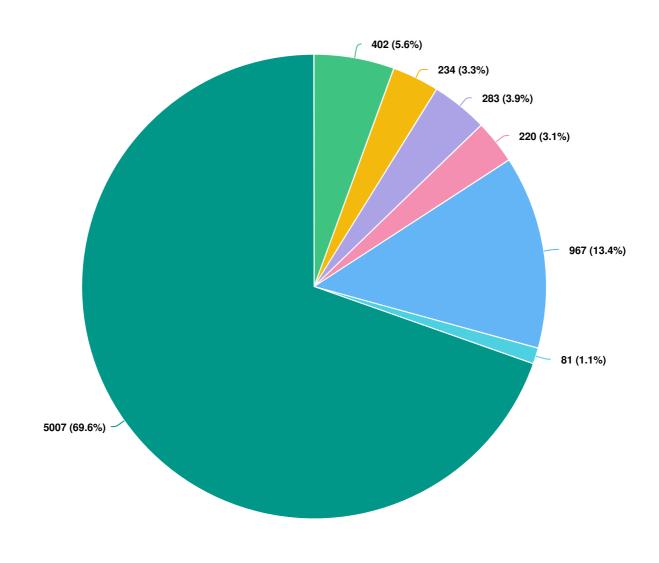

## Have you used the Recycling Centre booking system since it was introduced in March 2021? Select one option.

Mandatory Question (7346 response(s))

Question type: Radio Button Question

## If you answered 'no', what is the reason for not using the booking system? Select one option.

I have used an alternative means of disposal e.g., skip hire, district council bulky waste collection, private contractor, reuse

I didn't/do not want to have to make a booking
 I could not find an appointment at a date/time to suit my requirements

I don't knowOther (please specify)

Mandatory Question (2130 response(s))

Question type: Radio Button Question