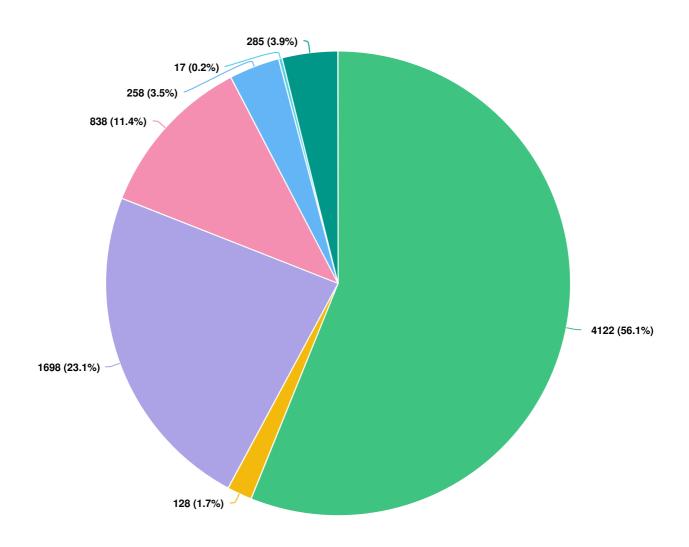

#### How frequently do you visit a Recycling Centre? Select one option.

Mandatory Question (7346 response(s))
Question type: Radio Button Question

What is the main reason for your use of the Recycling Centre(s)? Select one option.

I prefer to dispose of my waste more frequently than my kerbside collection allows
 Don't know
 Other (please specify)

Mandatory Question (7346 response(s))
Question type: Radio Button Question