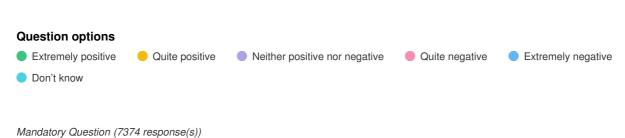

How positive or negative would you feel about using a booking system to access the Recycling Centres in the future? Select one option.

If you answered that you felt 'extremely' or 'quite negative' about using a booking system to access the Recycling Centres, what is your main reason for this? Select one option.

Mandatory Question (3207 response(s))

Question type: Radio Button Question

If you could make one improvement to the booking system, what would it be? Select one option.

Mandatory Question (7194 response(s))
Question type: Radio Button Question