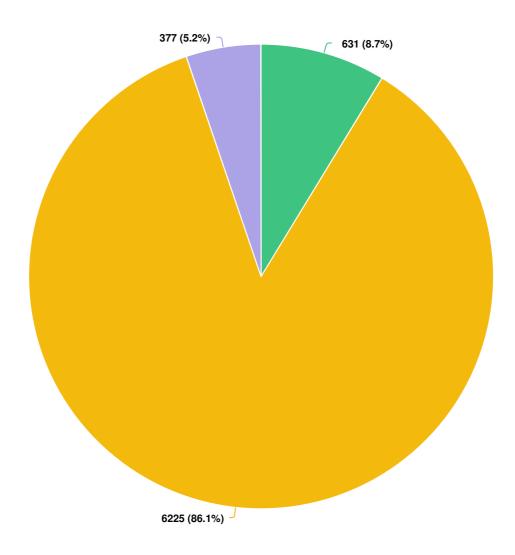

# Do you consider yourself to be disabled as set out in the Equality Act 2010? Please select one option.

Optional question (7334 response(s), 40 skipped)

Please tell us the type of impairment that applies to you. You may have more than one type of impairment, so please select all that apply. If none of these applies to you, please select 'Other' and give brief details of the impairment you have.