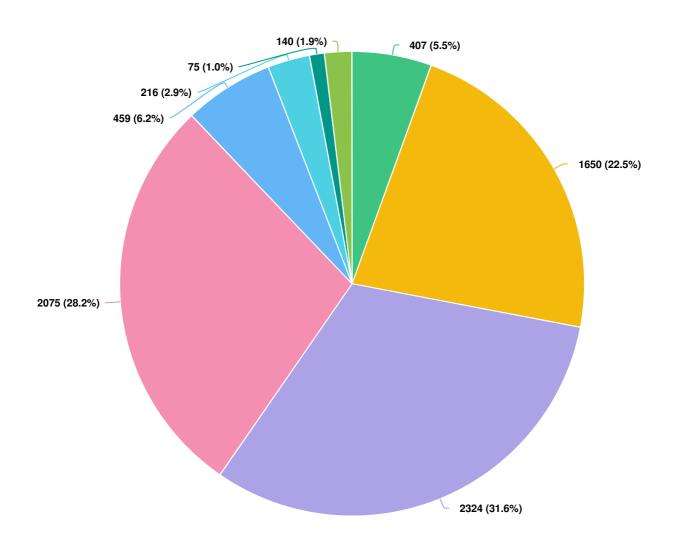

#### How frequently do you visit a Recycling Centre? Select one option.

Mandatory Question (7346 response(s))
Question type: Radio Button Question

What is the main reason for your use of the Recycling Centre(s)? Select one option.

I prefer to dispose of my waste more frequently than my kerbside collection allows
 Don't know
 Other (please specify)

Mandatory Question (7346 response(s))
Question type: Radio Button Question