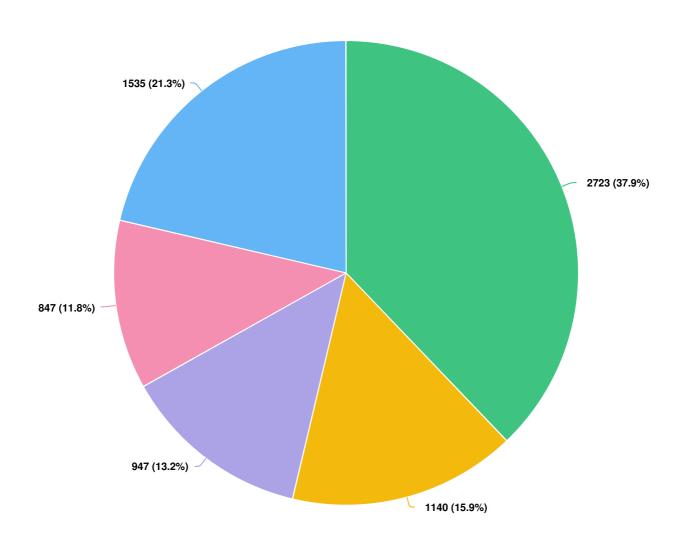

How much do you agree or disagree with the proposal to maintain the booking system at the current Recycling Centres (Bognor Regis, Crawley, Horsham, Littlehampton, Shoreham and Worthing)? Select one option.

Mandatory Question (7192 response(s))

How much do you agree or disagree with the proposal to introduce the booking system permanently at Burgess Hill in addition to the current 6 sites? (If you do not use the Centre please indicate this below)Select one option.