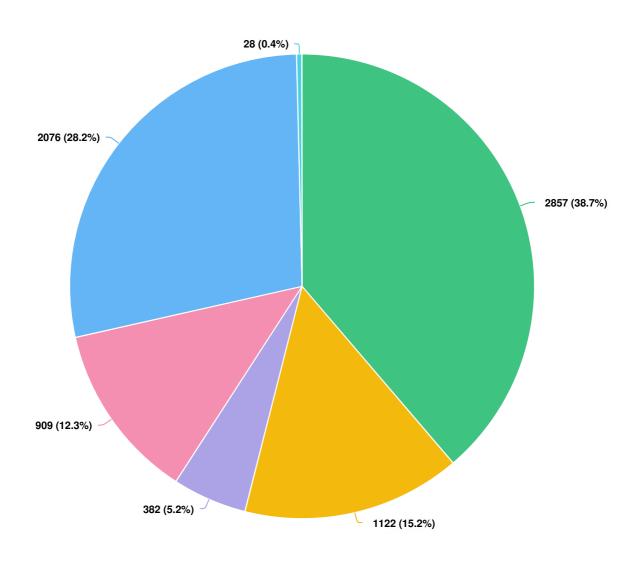

## Have you used the Recycling Centre booking system since it was introduced in March 2021? Select one option.

Mandatory Question (7346 response(s))

Question type: Radio Button Question