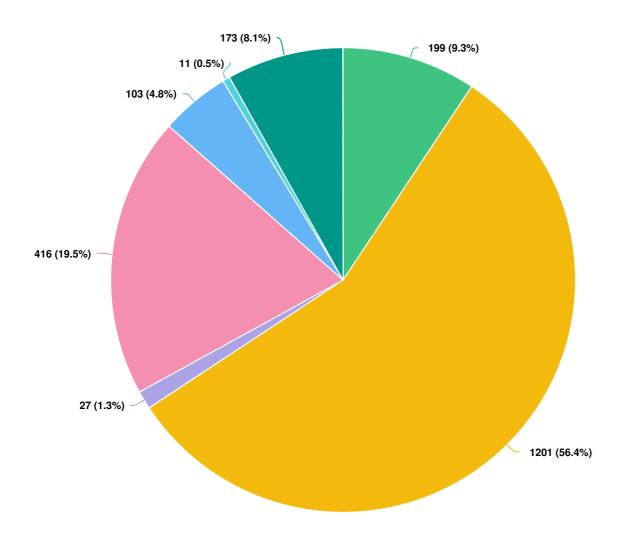

# Are you responding as...? Please select the option from the list below that most closely represents how you will be respond...

#### **Question options**

- A West Sussex Resident
   A resident from somewhere else
- On behalf of a West Sussex resident, e.g., friend, carer or relative please answer all questions using their details and not your own
- A County / District / Borough / Parish / Town Councillor
- On behalf of a District / Borough / Parish / Town Council in an official capacity
   A business owner or representative
- A Charity, Voluntary or Community Sector organisation (VCS)
   Other (please specify)

Mandatory Question (7374 response(s))