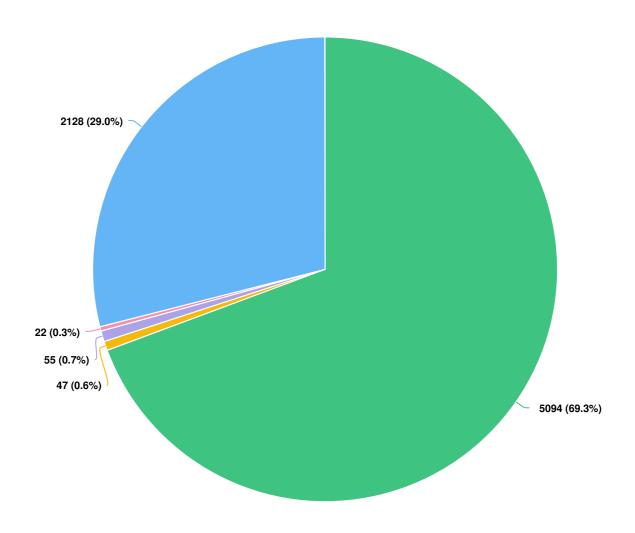

#### How frequently do you visit a Recycling Centre? Select one option.

Mandatory Question (7346 response(s))
Question type: Radio Button Question

What is the main reason for your use of the Recycling Centre(s)? Select one option.

I prefer to dispose of my waste more frequently than my kerbside collection allows
 Don't know
 Other (please specify)

Mandatory Question (7346 response(s))
Question type: Radio Button Question