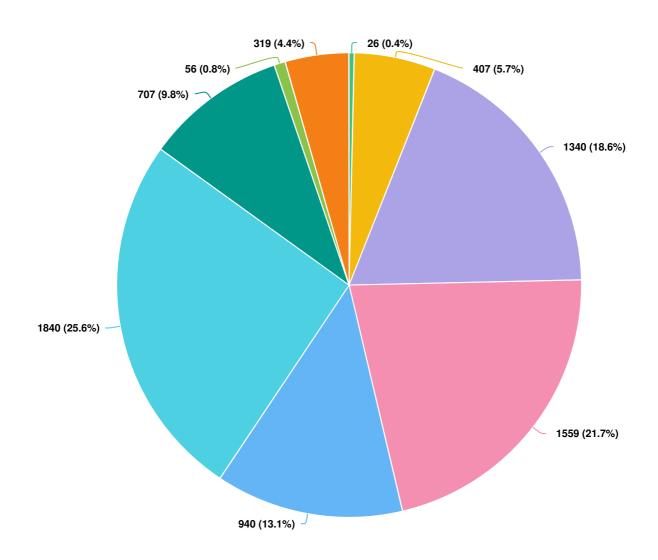

If you answered 'yes', thinking about the last time you made a booking, how did you find making the booking? Select one option.

Mandatory Question (5369 response(s))
Question type: Radio Button Question