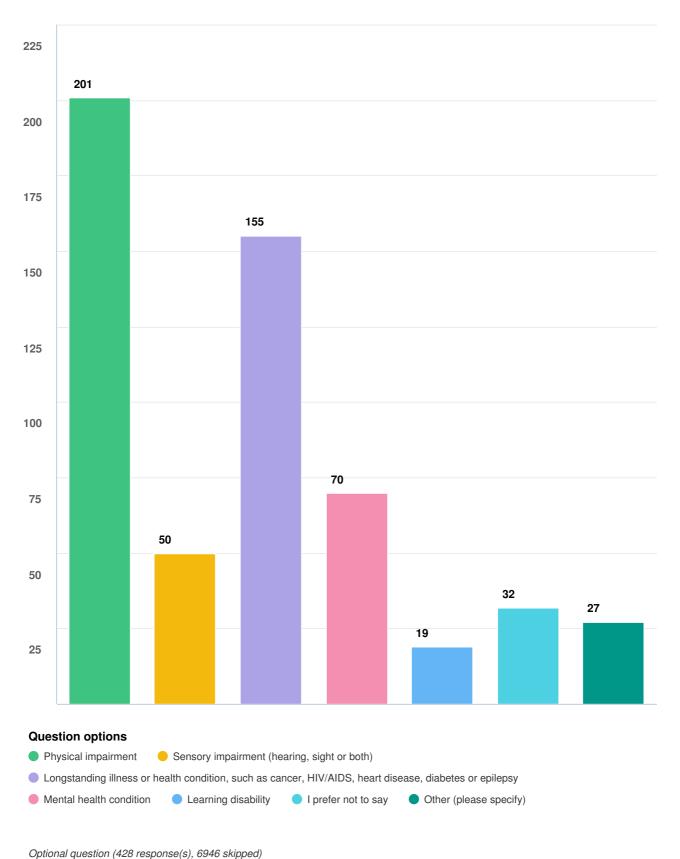

# Do you consider yourself to be disabled as set out in the Equality Act 2010? Please select one option.

Optional question (7334 response(s), 40 skipped)

Please tell us the type of impairment that applies to you. You may have more than one type of impairment, so please select all that apply. If none of these applies to you, please select 'Other' and give brief details of the impairment you have.

Question type: Checkbox Question