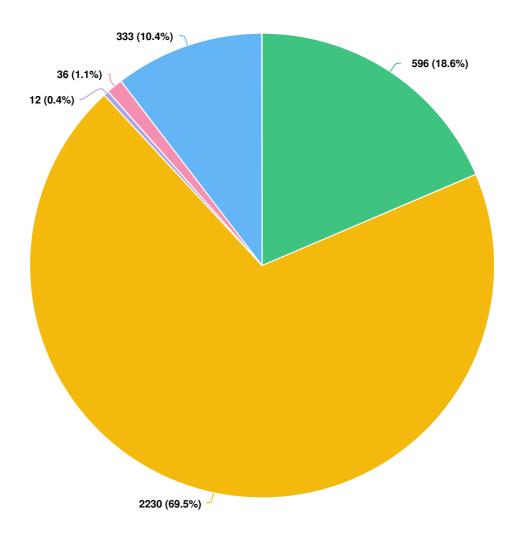

## If you answered 'no', what is the reason for not using the booking system? Select one option.

I have used an alternative means of disposal e.g., skip hire, district council bulky waste collection, private contractor, reuse

I didn't/do not want to have to make a booking
 I could not find an appointment at a date/time to suit my requirements

I don't knowOther (please specify)

Mandatory Question (2130 response(s))

Question type: Radio Button Question