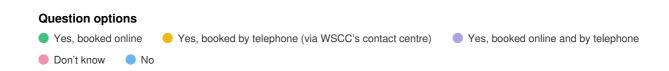

## Have you used the Recycling Centre booking system since it was introduced in March 2021? Select one option.

Mandatory Question (7346 response(s))

Question type: Radio Button Question