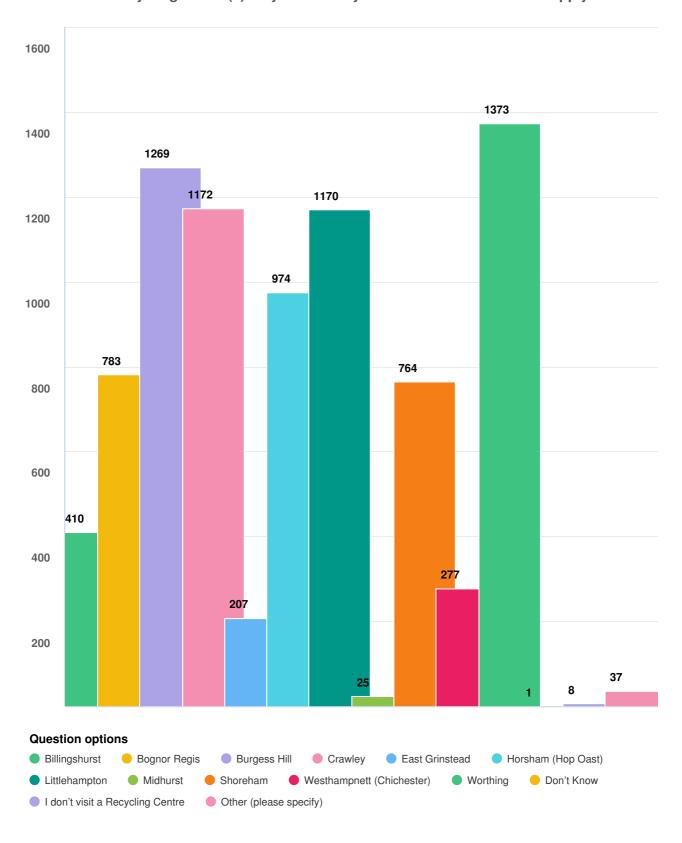

#### Which Recycling Centre(s) do you normally visit? Please select all that apply.

Mandatory Question (7346 response(s))

Question type: Checkbox Question