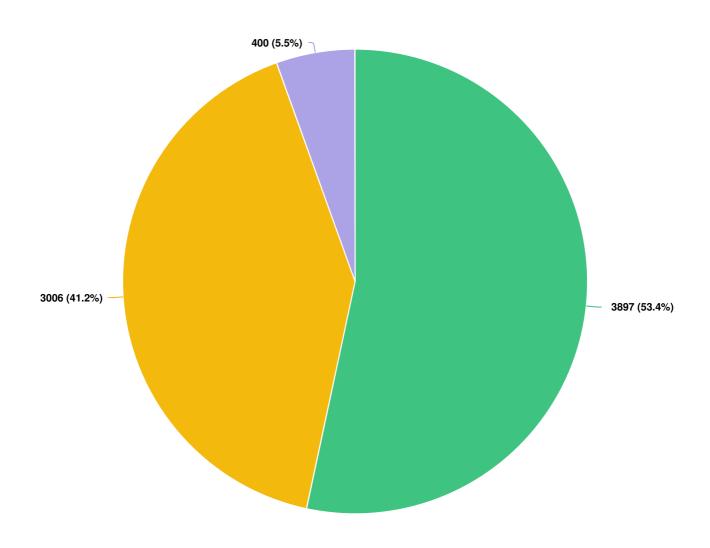

hat would it be? Select one option.





Mandatory Question (7194 response(s))
Question type: Radio Button Question

How much do you agree or disagree with the proposal to maintain the booking system at the current Recycling Centres (Bognor Regis, Crawley, Horsham, Littlehampton, Shoreham and Worthing)? Select one option.





Mandatory Question (7192 response(s))

How much do you agree or disagree with the proposal to introduce the booking system permanently at Burgess Hill in addition to the current 6 sites? (If you do not use the Centre please indicate this below)Select one option.





Mandatory Question (7194 response(s))

Which of these age groups applies to you? Please select one option.





Mandatory Question (7194 response(s))
Question type: Radio Button Question

#### Are you?





Optional question (7303 response(s), 71 skipped)

# Do you consider yourself to be disabled as set out in the Equality Act 2010? Please select one option.





Optional question (7334 response(s), 40 skipped)

Please tell us the type of impairment that applies to you. You may have more than one type of impairment, so please select all that apply. If none of these applies to you, please select 'Other' and give brief details of the impairment you have.



Question type: Checkbox Question

#### Are you a Carer? Please select one option.





Optional question (7233 response(s), 141 skipped)

## To which of these ethnic groups do you feel you belong? Please select one option. (Source 2011 Census)





Optional question (7347 response(s), 27 skipped)