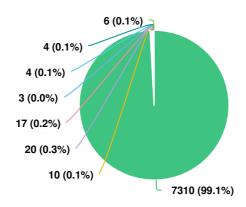

# Do you consider yourself to be disabled as set out in the Equality Act 2010? Please select one option.

Optional question (7334 response(s), 40 skipped)

Please tell us the type of impairment that applies to you. You may have more than one type of impairment, so please select all that apply. If none of these applies to you, please select 'Other' and give brief details of the impairment you have.

Question type: Checkbox Question