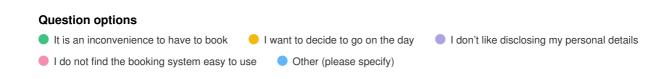

Mandatory Question (3207 response(s))

Question type: Radio Button Question

If you could make one improvement to the booking system, what would it be? Select one option.

Mandatory Question (7194 response(s))
Question type: Radio Button Question