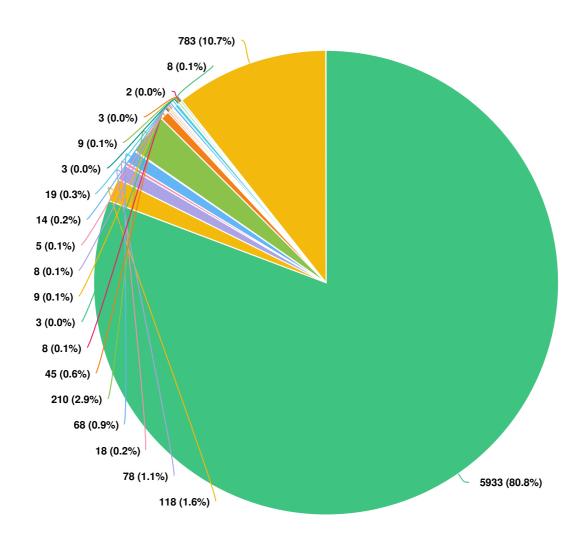

## To which of these ethnic groups do you feel you belong? Please select one option. (Source 2011 Census)

Optional question (7347 response(s), 27 skipped)